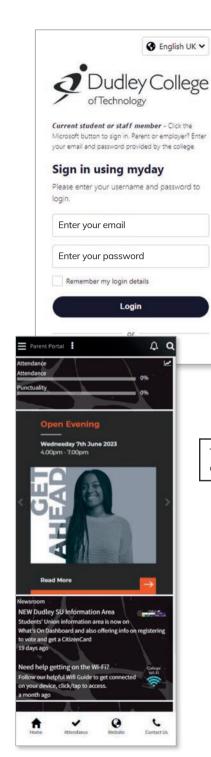

This is what the Sign in page looks like

This is what the Homepage of the App looks like