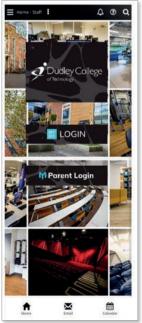

This is what the front page of the App looks like

You are now signed into the App where you can see the young person's attendance, receive important communications and find college contact details. Additional functionality will be added at a later date.

This is what the Sign in page looks like

This is what the Homepage of the App looks like